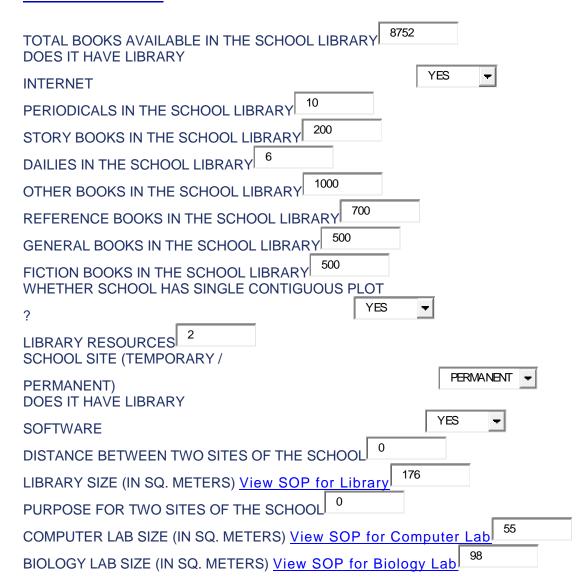

## OTHER DETAILS

| COMPOSITE SCIENCE LAB SIZE (IN SQ. METERS) <u>View SOP for Composite Science Lab</u> 92                                                     |
|---------------------------------------------------------------------------------------------------------------------------------------------|
| MATHEMATICS LAB SIZE (IN SQ. METERS) View SOP for Mathematics Lab 51                                                                        |
| CHEMISTRY LAB SIZE (IN SQ. METERS) View SOP for Chemistry Lab 98 CERTIFYING THAT NO OTHER INSTITUTION (APART FROM SCHOOL) IS RUNNING IN THE |
| CLAIMED LAND AREA                                                                                                                           |
| PHYSICS LAB SIZE (IN SQ. METERS) <u>View SOP for Physics Lab</u> THE SCHOOL WILL NOT RUN ANY BRANCH IN THE PREVIOUS PLOT WITH SAME          |
| AFFILIATION NO  DOES THE SCHOOL HAVE RAMPS FOR PHYSICALLY                                                                                   |
| HANDICAPPED? NO ▼                                                                                                                           |